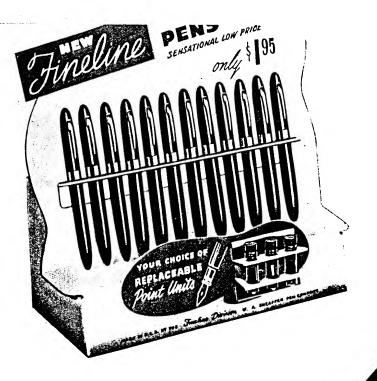

## Fineline PENS

You could pay twice the price, yet get no more. Fineline Pens feature distinctive styling, faithful performance, dependability. Interchangeable point units in four writing styles.

\$195